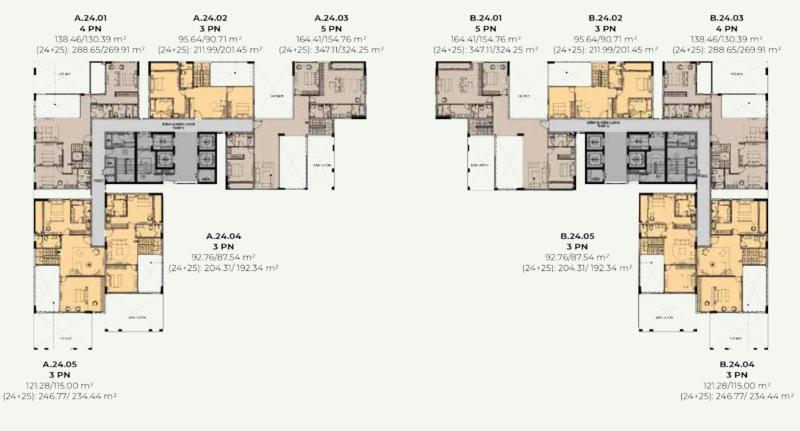

The Essensia Sky Sky twin condo towers with 424 apartments and penthouses have an area of 74m<sup>2</sup>– 347m<sup>2</sup>, designed by Tange Associates (Japan) in harmony, meticulous, bold minimalism, and increased openness. The building's architectural design is a smooth mix of Japanese aesthetic elements and oriental culture. That does not only create beautiful comfortable living space with wondrous natural landscape, but also build up a complex with full life dignity and satisfactory experiences for all residents – a place where grandparents, parents live healthy lives and children are brought up wholeheartedly.



TẦNG 3 3<sup>rd</sup> floor plan



### TẦNG ĐIỂN HÌNH (3A-23)

P

C

of a

0

3A - 23 RD TYPICAL FLOOR PLAN



TẦNG 15 - 16





### TẦNG 25 25<sup>™</sup> FLOOR PLAN









### CĂN HỘ ĐIỂN HÌNH TYPICAL APARTMENT LAYOUT

9575

Phòng ngủ : 02 Diện tích : 69.17 - 74.86 m<sup>2</sup> Bed room : 02 : 69.17 - 74.86 m<sup>2</sup> Area



1 F F Ð

8130





| Phòng ngủ | : 02                        |
|-----------|-----------------------------|
| Diện tích | : 74.63 - 81 m <sup>2</sup> |
| Bed room  | : 02                        |
| Area      | : 74.63 - 81 m <sup>2</sup> |
|           |                             |







### CĂN HỘ ĐIỂN HÌNH TYPICAL APARTMENT LAYOUT

Phòng ngủ : 03

Diện tích: 108.51 - 115.97 m²Bed room: 03Area: 108.51 - 115.97 m²









| Phòng ngủ | : 03                             |
|-----------|----------------------------------|
| Diện tích | : 111.43 - 119.53 m²             |
| Bed room  | : 03                             |
| Area