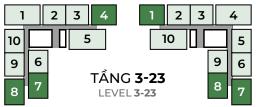

TẦNG 3 3<sup>rd</sup> floor plan

### TẦNG ĐIỂN HÌNH (3A-23)

P

C

of a

0

3A - 23 RD TYPICAL FLOOR PLAN

TẦNG 15 - 16

### TẦNG 25 25<sup>™</sup> FLOOR PLAN