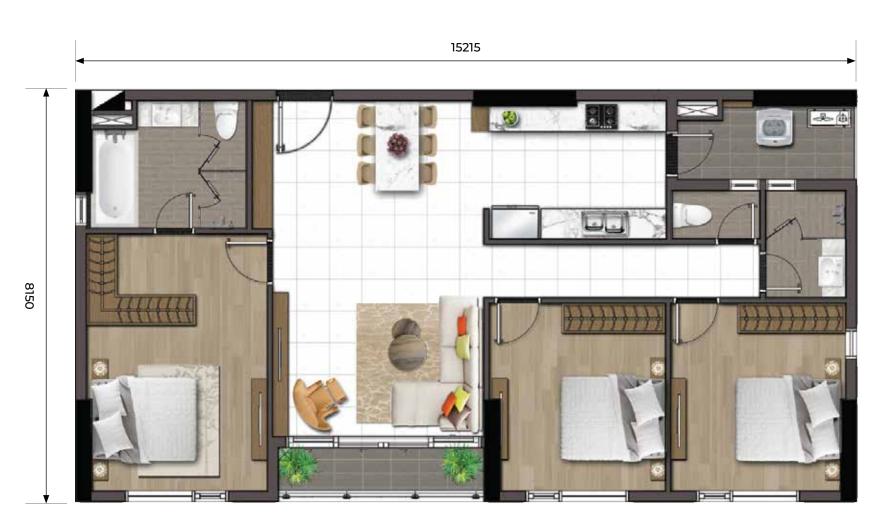

### CĂN HỘ ĐIỂN HÌNH TYPICAL APARTMENT LAYOUT

9575

Phòng ngủ : 02 Diện tích : 69.17 - 74.86 m<sup>2</sup> Bed room : 02 : 69.17 - 74.86 m<sup>2</sup> Area

1 F F Ð

8130

| Phòng ngủ | : 02                        |
|-----------|-----------------------------|
| Diện tích | : 74.63 - 81 m <sup>2</sup> |
| Bed room  | : 02                        |
| Area      | : 74.63 - 81 m <sup>2</sup> |
|           |                             |

### CĂN HỘ ĐIỂN HÌNH TYPICAL APARTMENT LAYOUT

Phòng ngủ : 03

Diện tích: 108.51 - 115.97 m²Bed room: 03Area: 108.51 - 115.97 m²

| Phòng ngủ | : 03                             |
|-----------|----------------------------------|
| Diện tích | : 111.43 - 119.53 m²             |
| Bed room  | : 03                             |
| Area      | : 111.43 - 119.53 m <sup>2</sup> |
|           |                                  |