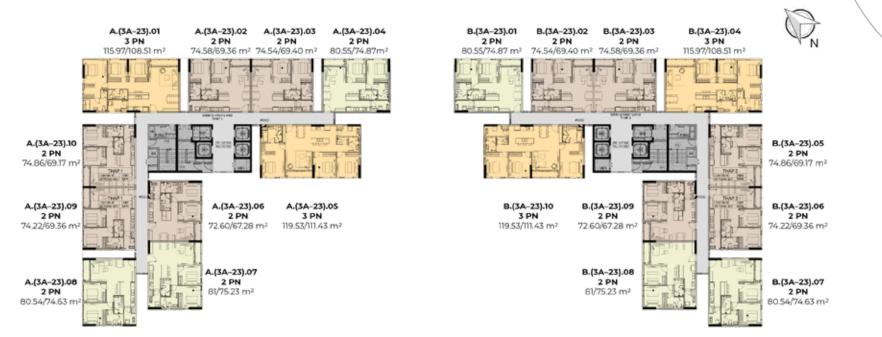

### TẦNG ĐIỂN HÌNH (3A-23)

P

C

of a

0

3A - 23 RD TYPICAL FLOOR PLAN

TẦNG 15 - 16