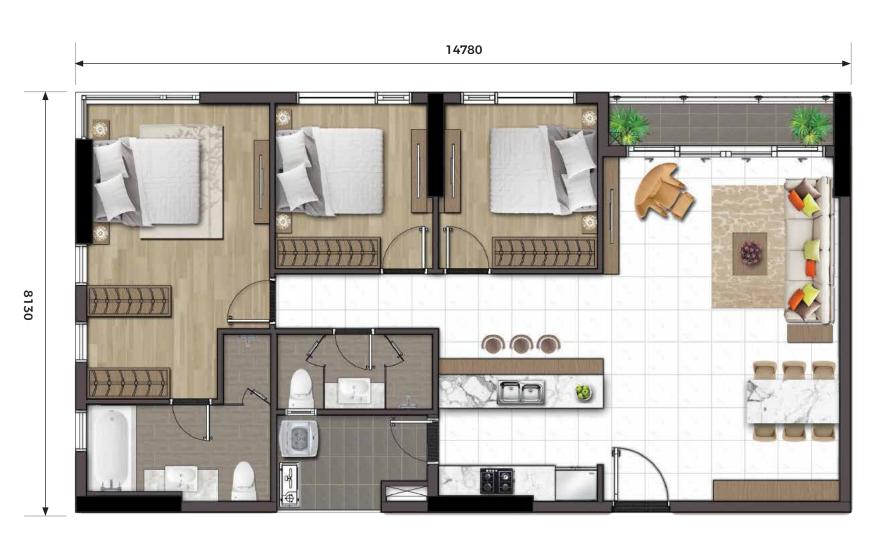

### CĂN HỘ ĐIỂN HÌNH TYPICAL APARTMENT LAYOUT

Phòng ngủ : 03

Diện tích: 108.51 - 115.97 m²Bed room: 03Area: 108.51 - 115.97 m²

| Phòng ngủ | : 03                             |
|-----------|----------------------------------|
| Diện tích | : 111.43 - 119.53 m²             |
| Bed room  | : 03                             |
| Area      | : 111.43 - 119.53 m <sup>2</sup> |
|           |                                  |