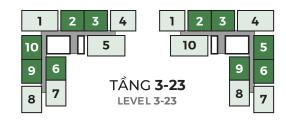

TẦNG 3 3<sup>rd</sup> floor plan

### TẦNG ĐIỂN HÌNH (3A-23)

P

C

of a

0

3A - 23 RD TYPICAL FLOOR PLAN

TẦNG 15 - 16