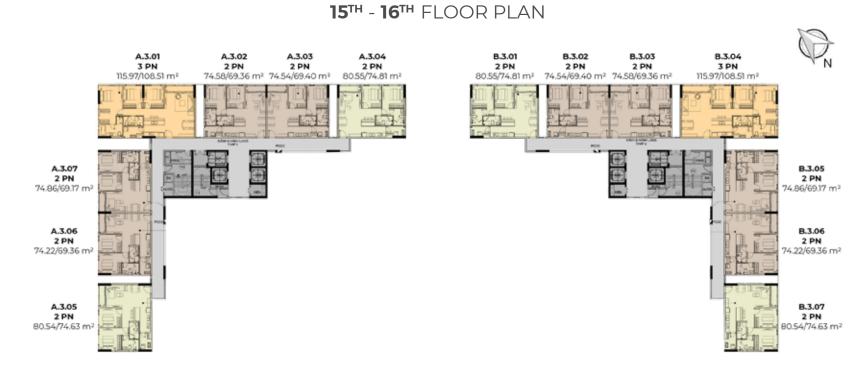

### TẦNG ĐIỂN HÌNH (3A-23)

P

C

of a

0

3A - 23 RD TYPICAL FLOOR PLAN

TẦNG 15 - 16