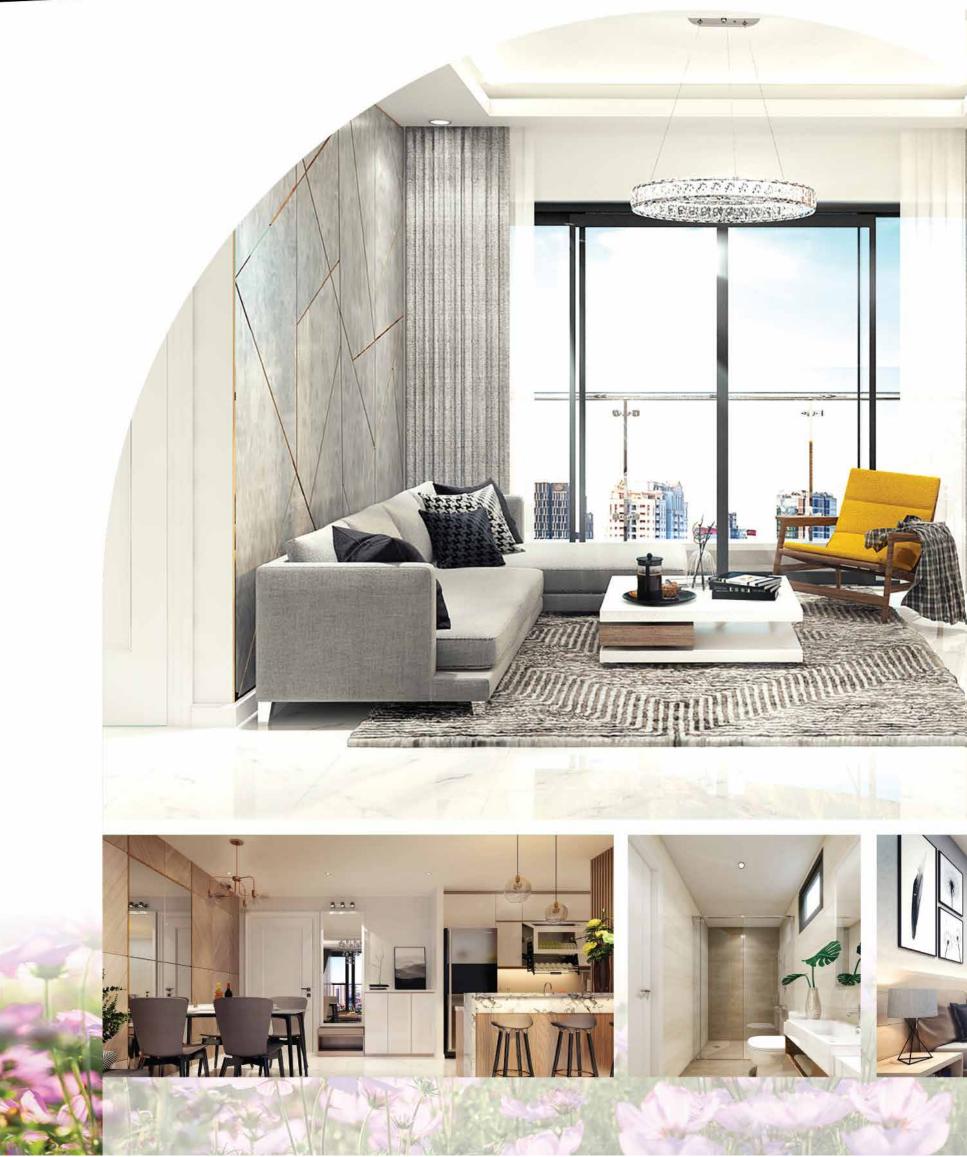

Theo triết lý sống Lagom (Thuỵ Điển), hạnh phúc là sống vừa đủ. Essensia Sky được tính toán thiết kế 1 cách kĩ càng để không gian sống luôn vừa vặn. Chỉ có 6-10 căn/tầng, hành lang chung rộng 1,8m, các căn hộ của Essensia Sky được thiết kế riêng biệt, sang trọng, thông minh, không góc chết có từ 2-4 mặt thông thoáng, đưa ánh sáng, hướng gió vào góc sống như một villas trên không. Mỗi căn hộ được hoàn thiện cơ bản với trần cao tối thiểu 2,9m, logia riêng, hệ cửa kính với chiều cao sát trần, mang đến sự sang trọng đẳng cấp giúp gia chủ tối đa góc nhìn ôm trọn cảnh quan vùng dự trữ sinh thái Nam Sài Gòn.

# Happiness is knowing what is enough

According to the philosophy of Lagom (Sweden), happiness is to live with just enough. Essensia Sky is designed deliberately to achieve enough living space. There are only 6–10 units per level, with a 1.8 meters wide common hallway. Essensia Sky's apartments are designed separately, luxuriously and smartly, without dead corners, with 2–4 sides of ventilation, letting light and direct wind into the living corner, like an aerial villa. Each apartment is basically completed with a minimum ceiling height of 2.9 meters, a separate loggia, and a system of up-to-the-ceiling glass doors in order to create the ultimate outlook to the landscape of Saigon South eco-area and the opulence for homeowners.