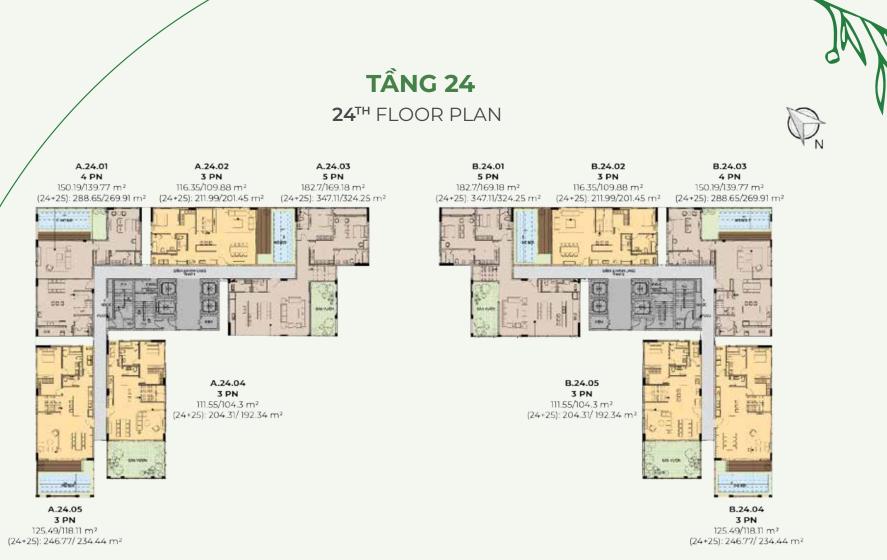

lành.

## The art of creating living space

The Essensia Sky Sky twin condo towers with 424 apartments and penthouses have an area of 74m<sup>2</sup>– 347m<sup>2</sup>, designed by Tange Associates (Japan) in harmony, meticulous, bold minimalism, and increased openness. The building's architectural design is a smooth mix of Japanese aesthetic elements and oriental culture. That does not only create beautiful comfortable living space with wondrous natural landscape, but also build up a complex with full life dignity and satisfactory experiences for all residents – a place where grandparents, parents live healthy lives and children are brought up wholeheartedly.



TẦNG 3 3<sup>rd</sup> floor plan



### TẦNG ĐIỂN HÌNH (3A-23)

P

C

of a

0

3A - 23 RD TYPICAL FLOOR PLAN



TẦNG 15 - 16





### TẦNG 25 25<sup>™</sup> FLOOR PLAN









### CĂN HỘ ĐIỂN HÌNH TYPICAL APARTMENT LAYOUT

9575

Phòng ngủ : 02 Diện tích : 69.17 - 74.86 m<sup>2</sup> Bed room : 02 : 69.17 - 74.86 m<sup>2</sup> Area



1 F F Ð

8130





| Phòng ngủ | : 02                        |
|-----------|-----------------------------|
| Diện tích | : 74.63 - 81 m <sup>2</sup> |
| Bed room  | : 02                        |
| Area      | : 74.63 - 81 m <sup>2</sup> |
|           |                             |







### CĂN HỘ ĐIỂN HÌNH TYPICAL APARTMENT LAYOUT

Phòng ngủ : 03

Diện tích: 108.51 - 115.97 m²Bed room: 03Area: 108.51 - 115.97 m²









| Phòng ngủ | : 03                             |
|-----------|----------------------------------|
| Diện tích | : 111.43 - 119.53 m²             |
| Bed room  | :