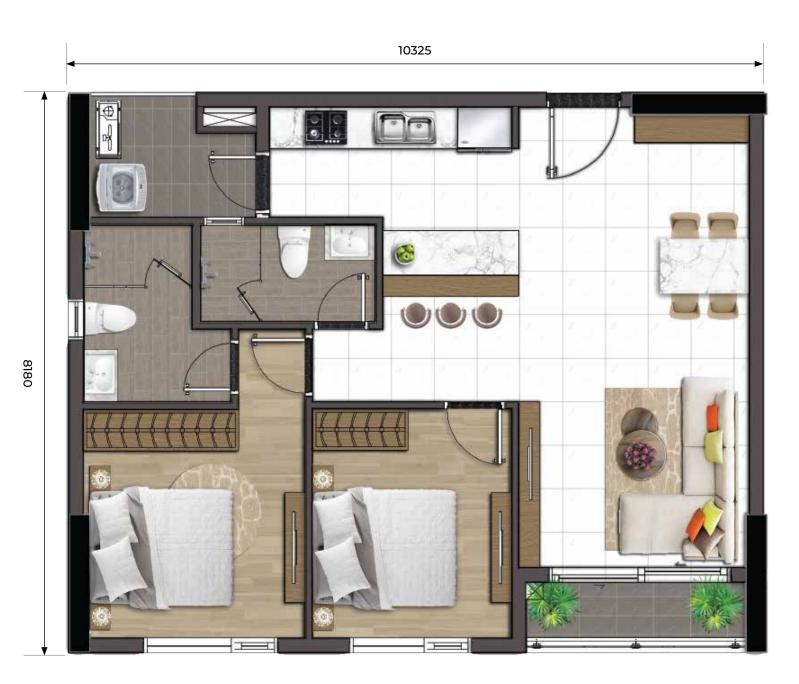

### CĂN HỘ ĐIỂN HÌNH TYPICAL APARTMENT LAYOUT

9575

Phòng ngủ : 02 Diện tích : 69.17 - 74.86 m<sup>2</sup> Bed room : 02 : 69.17 - 74.86 m<sup>2</sup> Area

1 F F Ð

8130

| Phòng ngủ | : 02                        |
|-----------|-----------------------------|
| Diện tích | : 74.63 - 81 m <sup>2</sup> |
| Bed room  | : 02                        |
| Area      | : 74.63 - 81 m <sup>2</sup> |
|           |                             |