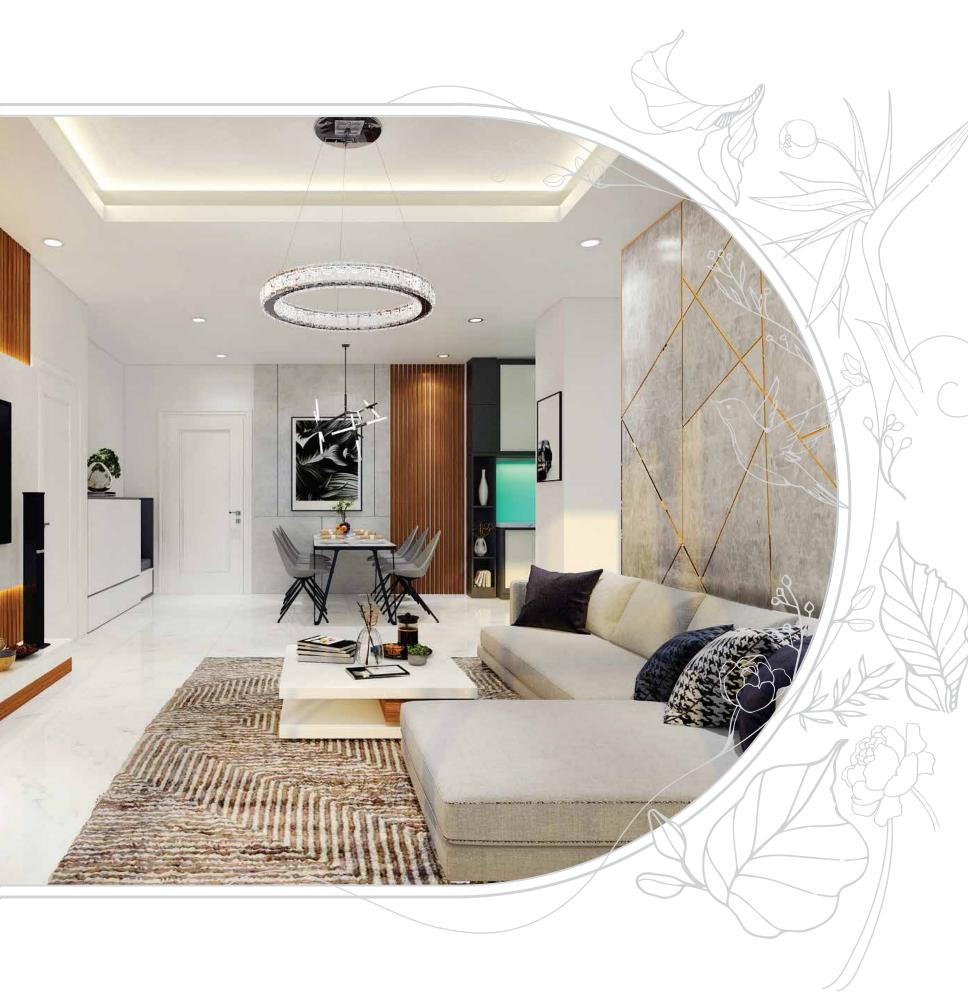

Hai tòa tháp đôi Essensia Sky với 424 căn hộ & penthouse có diện tích từ 74m<sup>2</sup> - 347m<sup>2</sup>, được các kiến trúc sư Tange Associates (Nhật) thiết kế hài hoà, tỉ mỉ, đậm tính tối giản, tăng mặt thoáng, pha trộn nhuần nhuyễn các yếu tố thẩm mỹ Nhật Bản và văn hoá phương đông, để không chỉ tạo ra một không gian sống đẹp, ngăn nắp, hài hoà với thiên nhiên xung quanh mà còn xây dựng một quần thể mang lại giá trị bản nguyên của cuộc sống, đem đến những trải nghiệm trọn vẹn, ở một đẳng cấp mới cho cư dân, nơi ông bà, cha mẹ sống khỏe mạnh, an yên, còn trẻ thơ như những mầm xanh vươn lớn trong an lành.

## The art of creating living space

The Essensia Sky Sky twin condo towers with 424 apartments and penthouses have an area of 74m<sup>2</sup>– 347m<sup>2</sup>, designed by Tange Associates (Japan) in harmony, meticulous, bold minimalism, and increased openness. The building's architectural design is a smooth mix of Japanese aesthetic elements and oriental culture. That does not only create beautiful comfortable living space with wondrous natural landscape, but also build up a complex with full life dignity and satisfactory experiences for all residents – a place where grandparents, parents live healthy lives and children are brought up wholeheartedly.