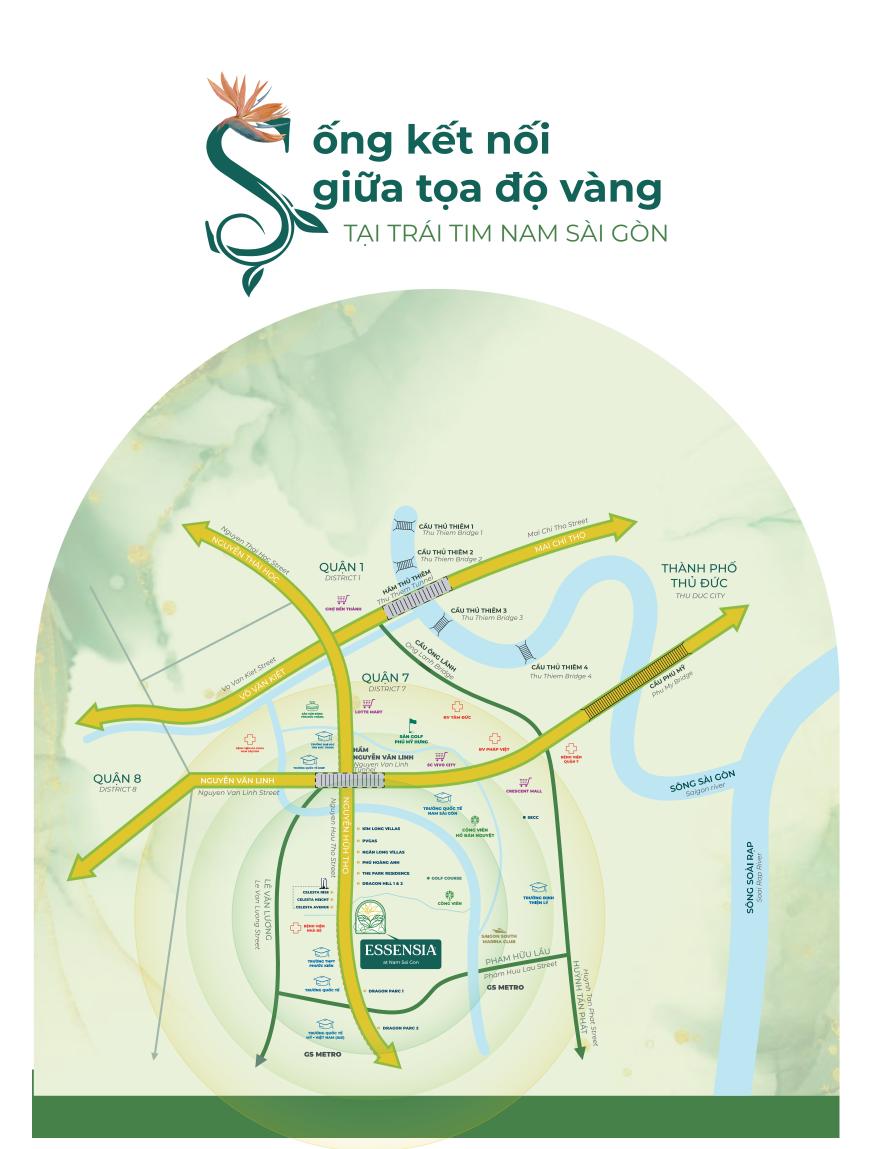

Tọa lạc tại vị trí đắc địa về phong thủy và thuận lợi về giao thông, Essensia Sky nằm ở trái tim Nam Sài Gòn và được hưởng đặc quyền hiếm có nhờ sự quy hoạch bài bản, hạ tầng hoàn chỉnh:

- Nằm ngay trục đường Bắc Nam Nguyễn Hữu Thọ tuyến giao thông huyết mạch kết nối các tỉnh miền Tây và cách trung tâm Tp.HCM chỉ 15 phút.
- Chỉ 3 phút là đến đại lộ Nguyễn Văn Linh, đô thị Phú Mỹ Hưng với cộng đồng người nước ngoài, cộng đồng dân trí cao đang sinh sống.
- Kết nối trường đại học RMIT, Tôn Đức Thắng, trường quốc tế Nam Sài Gòn (Mỹ), trường quốc tế BVIS (Anh), Kinder World (Mỹ Singapore), trường Nhật Bản, Hàn Quốc, Đài Bắc; bệnh viện FV, bệnh viện tim Tâm Đức, các phòng khám đa khoa, siêu thị Lotte, Vivocity, Crescent Mall, GO... và đầy đủ các tiện ích tài chínhngân hàng, mua sắm, vui chơi giải trí trong bán kính 2km.

Trong tương lai, khu đô thị Dragon City, nơi Essensia Sky tọa lạc sẽ ngày càng phát triển thông qua quy hoạch hệ thống giao thông đồng bộ và hiện đại của Tp.HCM như: tuyến Metro số 4, cầu vượt ngã tư Nguyễn Văn Linh-Nguyễn Hữu Thọ,...

# Living on the golden axis in the heart of Saigon South

Essensia Sky is located in the heart of Saigon South, a prime location in terms of feng shui and convenient for transportation, and enjoys rare privileges thanks to its thorough planning and complete infrastructure:

- Located along the North-South-Nguyen Huu Tho road, which connects the western provinces, and only 15 minutes from the heart of Ho Chi Minh City.
- Only 3 minutes to Nguyen Van Linh Avenue and the Phu My Hung urban area, which is home to the expatriate and highly educated communities.
- Linking RMIT University, Ton Duc Thang, Saigon South International School (USA), BVIS International School (UK), Kinder World (USA-Singalien), Japanese, Korean, Taipei; FV hospital, Tam Duc heart hospital, polyclinics, Lotte supermarket, Vivocity, Crescent Mall, GO... and a full range of financial-banking, shopping, and entertainment amenities within a 2-kilometer radius.

In the future, the Dragon City urban area, in which Essensia Sky is located, will increasingly develop through the planning of a synchronous and modern transport system in Ho Chi Minh City, namely: Metro line 4, the overpass at Nguyen Van Linh-Nguyen Huu Tho intersection, and so on.