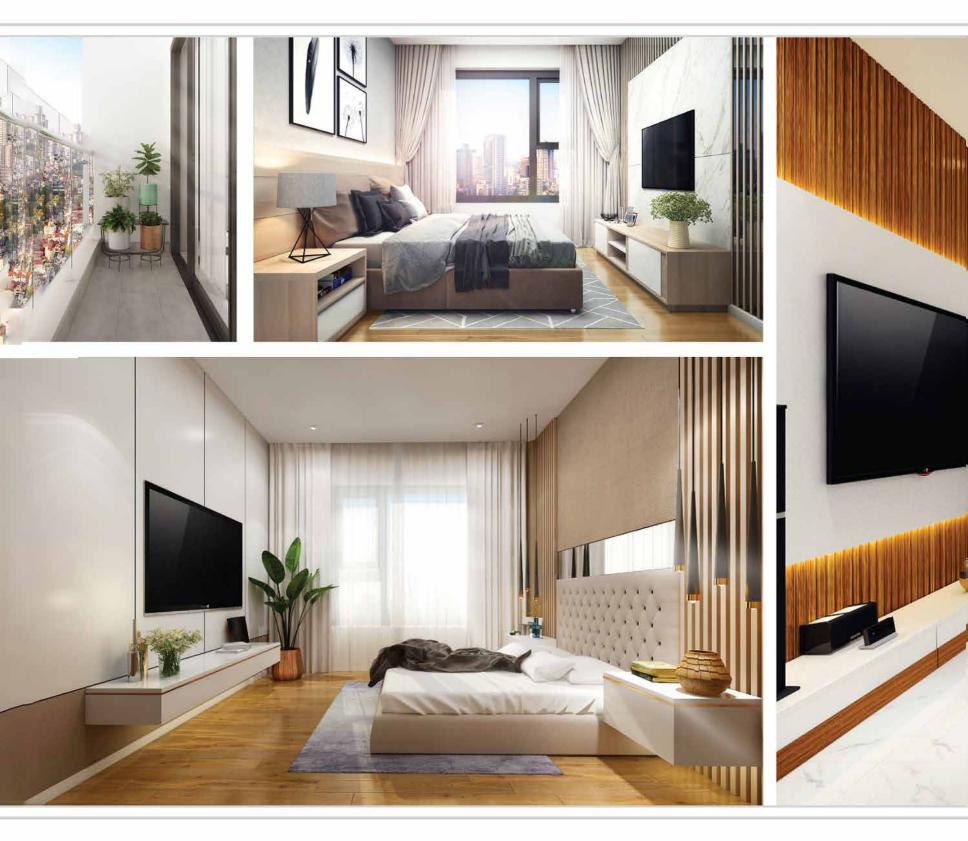

Theo triết lý sống Lagom (Thuỵ Điển), hạnh phúc là sống vừa đủ. Essensia Sky được tính toán thiết kế 1 cách kĩ càng để không gian sống luôn vừa vặn. Chỉ có 6-10 căn/tầng, hành lang chung rộng 1,8m, các căn hộ của Essensia Sky được thiết kế riêng biệt, sang trọng, thông minh, không góc chết có từ 2-4 mặt thông thoáng, đưa ánh sáng, hướng gió vào góc sống như một villas trên không. Mỗi căn hộ được hoàn thiện cơ bản với trần cao tối thiểu 2,9m, logia riêng, hệ cửa kính với chiều cao sát trần, mang đến sự sang trọng đẳng cấp giúp gia chủ tối đa góc nhìn ôm trọn cảnh quan vùng dự trữ sinh thái Nam Sài Gòn.

# Happiness is knowing what is enough

According to the philosophy of Lagom (Sweden), happiness is to live with just enough. Essensia Sky is designed deliberately to achieve enough living space. There are only 6–10 units per level, with a 1.8 meters wide common hallway. Essensia Sky's apartments are designed separately, luxuriously and smartly, without dead corners, with 2–4 sides of ventilation, letting light and direct wind into the living corner, like an aerial villa. Each apartment is basically completed with a minimum ceiling height of 2.9 meters, a separate loggia, and a system of up-to-the-ceiling glass doors in order to create the ultimate outlook to the landscape of Saigon South eco-area and the opulence for homeowners.