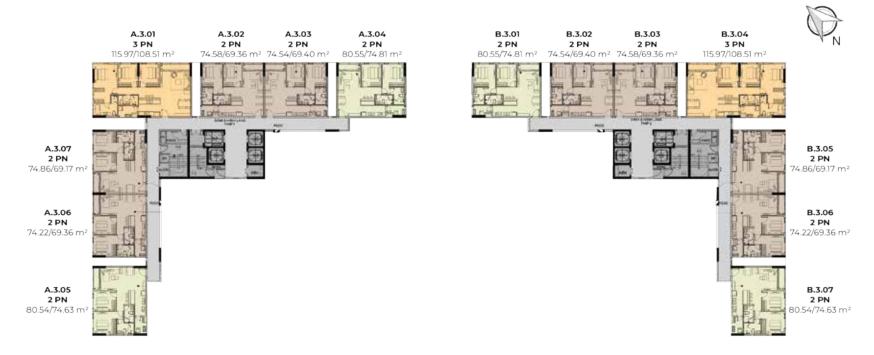

### TẦNG ĐIỂN HÌNH (3A-23)

P

C

of a

0

3A - 23 RD TYPICAL FLOOR PLAN

TẦNG 15 - 16

### CĂN HỘ ĐIỂN HÌNH TYPICAL APARTMENT LAYOUT

9575

Phòng ngủ : 02 Diện tích : 69.17 - 74.86 m<sup>2</sup> Bed room : 02 : 69.17 - 74.86 m<sup>2</sup> Area

1 F F Ð

8130

| Phòng ngủ | : 02                        |
|-----------|-----------------------------|
| Diện tích | : 74.63 - 81 m <sup>2</sup> |
| Bed room  | : 02                        |
| Area      | : 74.63 - 81 m <sup>2</sup> |
|           |                             |

### CĂN HỘ ĐIỂN HÌNH TYPICAL APARTMENT LAYOUT

Phòng ngủ : 03

Diện tích: 108.51 - 115.97 m²Bed room: 03Area: 108.51 - 115.97 m²

| Phòng ngủ | : 03                             |
|-----------|----------------------------------|
| Diện tích | : 111.43 - 119.53 m²             |
| Bed room  | : 03                             |
| Area      | : 111.43 - 119.53 m <sup>2</sup> |
|           |                                  |